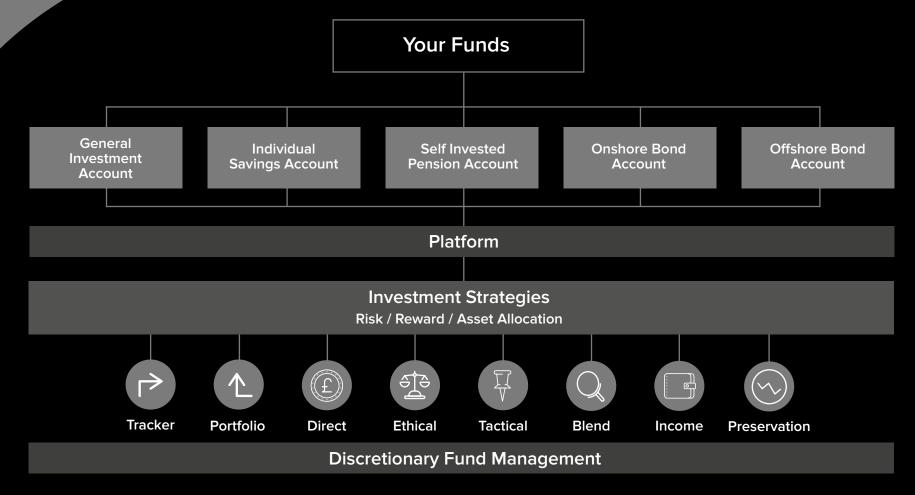

### Wealth Platform

This is where you can view your account and provides access to;

- Up to date valuations
- Documentation relating to your plans
- Our knowledge base
- Secure communication with Champain