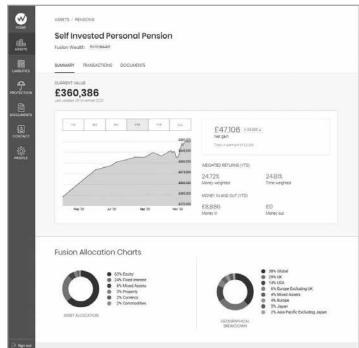

### Wealth Platform

This is where you can view your account and provides access to;

- Up to date valuations
- Documentation relating to your plans
- Our knowledge base
- Secure communication with Champain