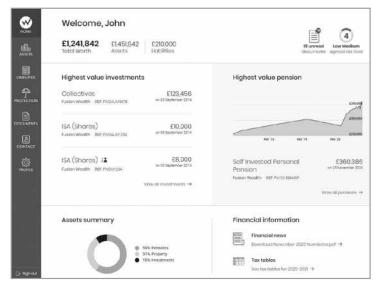

### Wealth Platform

This is where you can view your account and provides access to;

- Up to date valuations
- Documentation relating to your plans
- Our knowledge base
- Secure communication with Champain