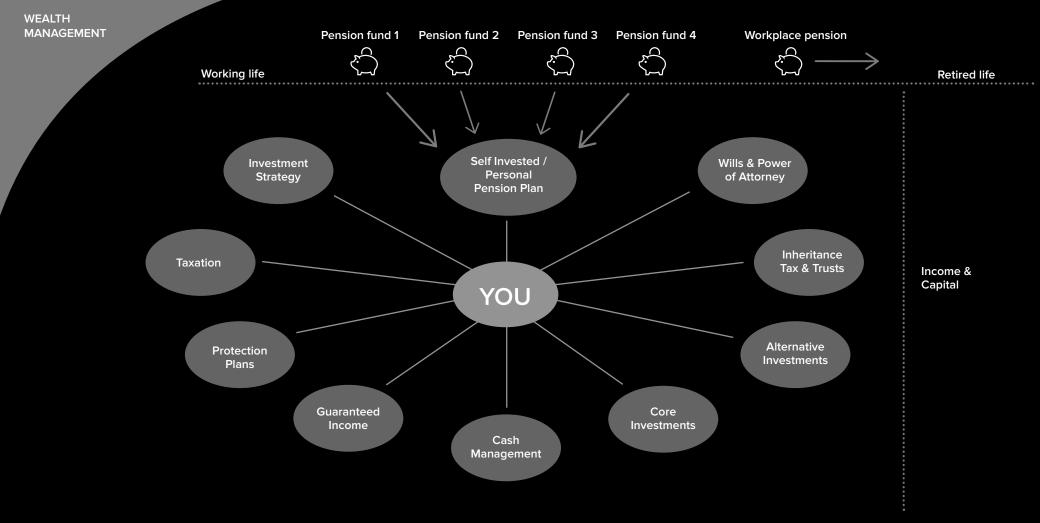

### Journey into consolidation

If you have accumulated numerous workplace pensions over the years from different employers, it can be difficult to keep track of how they are performing. At Champain, our pension consolidation service allows us to review these individual plans to determine if it is best advice to consolidate in one place, ensuring they are managed correctly and in line with your objectives.